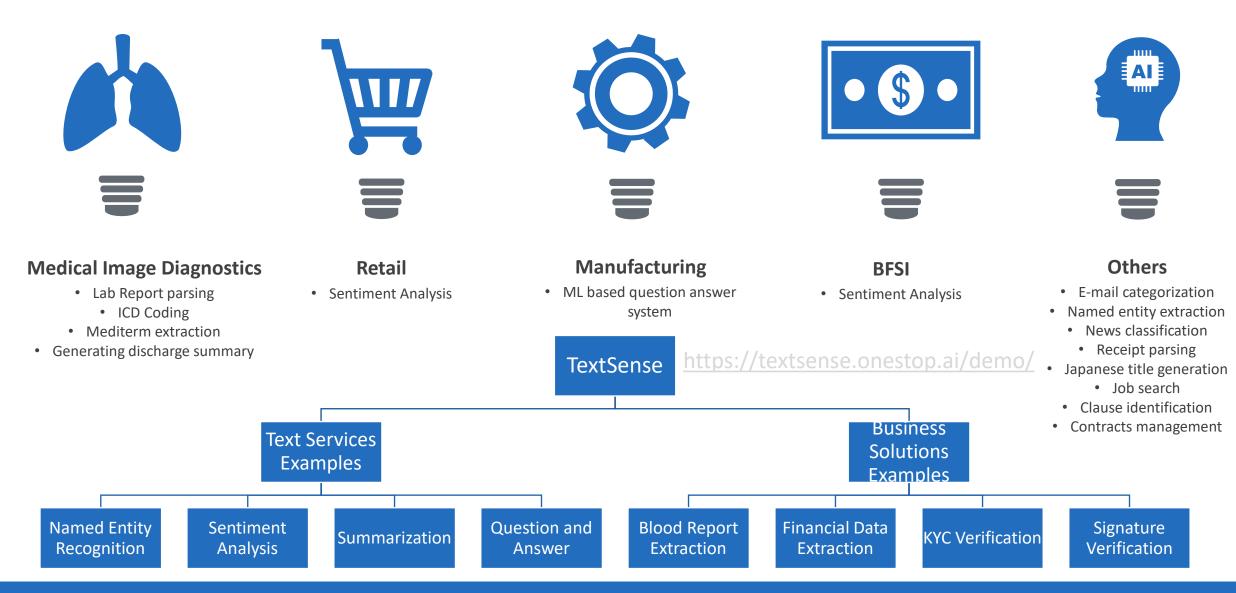

on of machine movement and status
- Identification of safety practices
- Small defect detection
- Using GAN for designing city spaces with different light conditions for creation of synthetic data for autonomous driving

https://onestop.ai/







#### **BFSI**

- <u>Automated Thai number plate</u> and booklet reading
- Automated signature detection and matching
- Automated cheque reading
- Automated car damage detection
- Financial data extraction

#### **Others**

- <u>Using GAN to create artificial image</u> data
- Handwriting recognition
- Custom clearance 3D curl correction and signature matching
- <u>Video Object detection and</u> indexing
- Reading book titles from drone images
- Human activity tracking
- Satellite image object detection

### Text Based AI for Business - TextSense



### **Structured Data Use Case**















- Predicting susceptibility of disease based on genetics
  - Predicting stay in hospital

#### Retail

- Churn modelling
- Recommendation system
- · Advertising slots optimization

- Sales forecasting
- · Electricity load forecasting
  - Scrap reduction
- Predictive maintenance in ovens

#### Manufacturing

- Churn
- Recommendation system

**BFSI** 

- Cross sell
- Default Prediction
- Fraud detection
- Portfolio optimization
- Order book prediction

#### **Others**

Quantum Computing

## **Speech and Sound Analytics Use Cases**





Healthcare – Speech to Text Prescription App

Manufacturing -**Predicting Machine Quality** 

## Big Data And AI - Modelling to Production

**Deep Expertise** Developing State of the art Deep Mathematical Machi